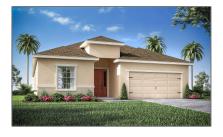

# Single Family Residence For Sale

2,666 Sqft - 2101 SUMMERLAKE DRIVE, AUBURNDALE, Florida 33823

#### **Basic Details**

| Property Type:  | Residential      |  |
|-----------------|------------------|--|
| Listing Type:   | For Sale         |  |
| Listing ID:     | MFRL4945144      |  |
| Price:          | \$412,980        |  |
| Bedrooms:       | 4                |  |
| Bathrooms:      | 2                |  |
| Half Bathrooms: | 1                |  |
| Living Area:    | 2,029 Sqft       |  |
| Square Footage: | 2,666 Sqft       |  |
| Year Built:     | 2024             |  |
| Lot Size:       | <b>0.21 Acre</b> |  |
| Status:         | Active           |  |
| Days On Market: | 53               |  |