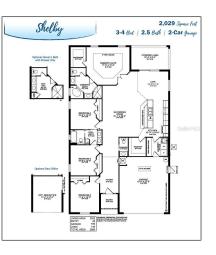

#### **Basic Details**

| Property Type:  | Residential      |  |
|-----------------|------------------|--|
| Listing Type:   | For Sale         |  |
| Listing ID:     | MFRL4945144      |  |
| Price:          | \$412,980        |  |
| Bedrooms:       | 4                |  |
| Bathrooms:      | 2                |  |
| Half Bathrooms: | 1                |  |
| Living Area:    | 2,029 Sqft       |  |
| Square Footage: | 2,666 Sqft       |  |
| Year Built:     | 2024             |  |
| Lot Size:       | <b>0.21 Acre</b> |  |
| Status:         | Active           |  |
| Days On Market: | 53               |  |

#### Features

|                     | Heating System:    | Central                                                                              |  |  |
|---------------------|--------------------|--------------------------------------------------------------------------------------|--|--|
| $\checkmark$        | Cooling System:    | Central Air                                                                          |  |  |
| $\checkmark$        | Roof Deck:         | Shingle                                                                              |  |  |
|                     | Appliances:        | Refrigerator,<br>Dishwasher, Microwave,<br>Disposal, Range, Electric<br>Water Heater |  |  |
| Garages: 0          |                    |                                                                                      |  |  |
| $\checkmark$        | Exterior Features: | Irrigation System                                                                    |  |  |
| Fireplaces Total: 0 |                    |                                                                                      |  |  |
| $\checkmark$        | Flooring:          | Carpet, Vinyl                                                                        |  |  |
| Garage Spaces: 2    |                    |                                                                                      |  |  |
|                     | Interior Features: | In Wall Pest System                                                                  |  |  |
| $\checkmark$        | Laundry Features:  | Inside                                                                               |  |  |
| $\checkmark$        | New Construction:  | 1                                                                                    |  |  |
| Pool                | Private:           | 1                                                                                    |  |  |