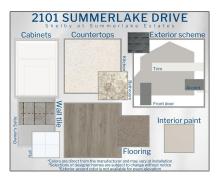

# Single Family Residence For Sale

2,666 Sqft - 2101 SUMMERLAKE DRIVE, AUBURNDALE, Florida 33823

#### Features

|                     | Heating System:    | Central                                                                              |  |  |
|---------------------|--------------------|--------------------------------------------------------------------------------------|--|--|
| $\checkmark$        | Cooling System:    | Central Air                                                                          |  |  |
| $\checkmark$        | Roof Deck:         | Shingle                                                                              |  |  |
|                     | Appliances:        | Refrigerator,<br>Dishwasher, Microwave,<br>Disposal, Range, Electric<br>Water Heater |  |  |
| Garages: 0          |                    |                                                                                      |  |  |
| $\checkmark$        | Exterior Features: | Irrigation System                                                                    |  |  |
| Fireplaces Total: 0 |                    |                                                                                      |  |  |
| $\checkmark$        | Flooring:          | Carpet, Vinyl                                                                        |  |  |
| Garage Spaces: 2    |                    |                                                                                      |  |  |
|                     | Interior Features: | In Wall Pest System                                                                  |  |  |
| $\checkmark$        | Laundry Features:  | Inside                                                                               |  |  |
| $\checkmark$        | New Construction:  | 1                                                                                    |  |  |
| Pool                | Private:           | 1                                                                                    |  |  |