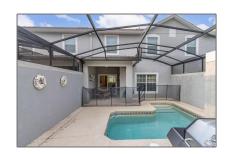

### Features

| √ Swimming Pool:     | Gunite, In Ground, Solar<br>Cover                                                                  |
|----------------------|----------------------------------------------------------------------------------------------------|
| √ Heating System:    | Central                                                                                            |
| √ Cooling System:    | Central Air                                                                                        |
| √ Roof Deck:         | Shingle                                                                                            |
| √ Appliances:        | Refrigerator,<br>Dishwasher, Dryer,<br>Microwave, Washer,<br>Range                                 |
| Garages:             | 0                                                                                                  |
| √ Exterior Features: | Sidewalk, Sliding Doors                                                                            |
| Fireplaces Total:    | 0                                                                                                  |
| √ Flooring:          | Carpet, Tile                                                                                       |
| Garage Spaces:       | 0                                                                                                  |
| √ Interior Features: | Living Room/dining Room<br>Combo, Eat-in Kitchen,<br>Open Floorplan, Primary<br>Bedroom Main Floor |
| √ Laundry Features:  | Laundry Closet                                                                                     |
| Zoning:              | RESI                                                                                               |
| Pool Private:        | 1                                                                                                  |