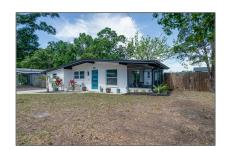

# Single Family Residence For Sale

1,644 Sqft - 5611 SHERIDAN ROAD, TAMPA, Florida 33611

## **Basic Details**

| Property Type:  | Residential      |  |
|-----------------|------------------|--|
| Listing Type:   | For Sale         |  |
| Listing ID:     | MFRT3522023      |  |
| Price:          | \$625,000        |  |
| Bedrooms:       | 4                |  |
| Bathrooms:      | 3                |  |
| Living Area:    | 1,439 Sqft       |  |
| Square Footage: | 1,644 Sqft       |  |
| Year Built:     | 1969             |  |
| Lot Size:       | <b>0.17 Acre</b> |  |
| Status:         | Active           |  |
| Days On Market: | 15               |  |