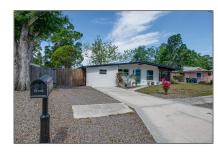

# Single Family Residence For Sale

1,644 Sqft - 5611 SHERIDAN ROAD, TAMPA, Florida 33611

## **Basic Details**

| Property Type:  | Residential      |  |
|-----------------|------------------|--|
| Listing Type:   | For Sale         |  |
| Listing ID:     | MFRT3522023      |  |
| Price:          | \$625,000        |  |
| Bedrooms:       | 4                |  |
| Bathrooms:      | 3                |  |
| Living Area:    | 1,439 Sqft       |  |
| Square Footage: | 1,644 Sqft       |  |
| Year Built:     | 1969             |  |
| Lot Size:       | <b>0.17 Acre</b> |  |
| Status:         | Active           |  |
| Days On Market: | 15               |  |