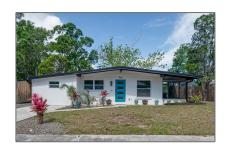

# Single Family Residence For Sale

1,644 Sqft - 5611 SHERIDAN ROAD, TAMPA, Florida 33611

## **Basic Details**

| Property Type:  | Residential      |  |
|-----------------|------------------|--|
| Listing Type:   | For Sale         |  |
| Listing ID:     | MFRT3522023      |  |
| Price:          | \$625,000        |  |
| Bedrooms:       | 4                |  |
| Bathrooms:      | 3                |  |
| Living Area:    | 1,439 Sqft       |  |
| Square Footage: | 1,644 Sqft       |  |
| Year Built:     | 1969             |  |
| Lot Size:       | <b>0.17 Acre</b> |  |
| Status:         | Active           |  |
| Days On Market: | 15               |  |