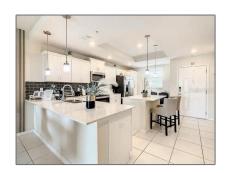

### Features

Waterfront YN:

| √ Heating System:    | Electric                             |
|----------------------|--------------------------------------|
| √ Cooling System:    | Central Air                          |
| √ Roof Deck:         | Other                                |
| √ Appliances:        | Dryer, Microwave,<br>Washer, Cooktop |
| Garages:             | 0                                    |
| √ Exterior Features: | Other                                |
| Fireplaces Total:    | 0                                    |
| √ Flooring:          | Tile                                 |
| Garage Spaces:       | 0                                    |
| √ Interior Features: | Ceiling Fans(s)                      |
| √ Laundry Features:  | Inside                               |
| Zoning:              | RES                                  |
| Pool Private:        | 1                                    |