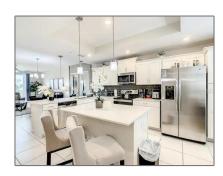

### Features

Waterfront YN:

| √ Heating System:    | Electric                             |
|----------------------|--------------------------------------|
| √ Cooling System:    | Central Air                          |
| √ Roof Deck:         | Other                                |
| √ Appliances:        | Dryer, Microwave,<br>Washer, Cooktop |
| Garages:             | 0                                    |
| √ Exterior Features: | Other                                |
| Fireplaces Total:    | 0                                    |
| √ Flooring:          | Tile                                 |
| Garage Spaces:       | 0                                    |
| √ Interior Features: | Ceiling Fans(s)                      |
| √ Laundry Features:  | Inside                               |
| Zoning:              | RES                                  |
| Pool Private:        | 1                                    |