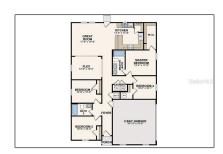

# Property Type: Residential Listing Type: **For Sale** Listing ID: MFRC7488835 Price: \$309,990 Bedrooms: 3 Bathrooms: 2 Living Area: 1,650 Sqft Square Footage: 2,030 Sqft Year Built: 2024 Lot Size: **0.24** Acre Status: Active Days On Market: **65** Minimum Lease Period:

#### **Features**

| √ Heating System:    | Central, Electric                                          |
|----------------------|------------------------------------------------------------|
| √ Cooling System:    | Central Air                                                |
| √ Roof Deck:         | Shingle                                                    |
| √ Appliances:        | Dishwasher, Other,<br>Electric Water Heater                |
| Garages:             | 0                                                          |
| √ Exterior Features: | Other                                                      |
| Fireplaces Total:    | 0                                                          |
| √ Flooring:          | Carpet, Vinyl                                              |
| Garage Spaces:       | 2                                                          |
| √ Interior Features: | Walk-in Closet(s), Open<br>Floorplan, Other,<br>Thermostat |
| √ Laundry Features:  | Laundry Room                                               |
| √ New Construction:  | 1                                                          |
| Zoning:              | RSF3.5                                                     |
| Pool Private:        | 1                                                          |
| Waterfront YN:       | 1                                                          |