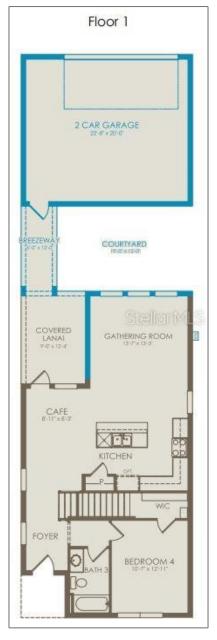

#### Features

| Bathrooms:                                    | 3          |  |
|-----------------------------------------------|------------|--|
| Living Area:                                  | 2,037 Sqft |  |
| Square Footage:                               | 2,818 Sqft |  |
| Year Built:                                   | 2023       |  |
| Lot Size:                                     | 0.09 Acre  |  |
| Status:                                       | Active     |  |
|                                               | 1100110    |  |
| Days On Market:                               | 99         |  |
| Days On Market:<br>√ Minimum Lease<br>Period: |            |  |

|                     |                      | Smoke Detector(s)                                                                                                                                           |  |  |
|---------------------|----------------------|-------------------------------------------------------------------------------------------------------------------------------------------------------------|--|--|
| $\checkmark$        | Patio:               | Covered, Patio                                                                                                                                              |  |  |
|                     | Roof Deck:           | Shingle                                                                                                                                                     |  |  |
|                     | Appliances:          | Refrigerator,<br>Dishwasher, Dryer,<br>Microwave, Washer,<br>Disposal, Range,<br>Tankless Water Heater                                                      |  |  |
| $\checkmark$        | Architectural Style: | Craftsman                                                                                                                                                   |  |  |
| Gara                | ges:                 | 0                                                                                                                                                           |  |  |
| $\checkmark$        | Exterior Features:   | Irrigation System,<br>Courtyard                                                                                                                             |  |  |
| Fireplaces Total: 0 |                      |                                                                                                                                                             |  |  |
| $\checkmark$        | Flooring:            | Carpet, Tile                                                                                                                                                |  |  |
| Garage Spaces: 2    |                      |                                                                                                                                                             |  |  |
|                     | Interior Features:   | Kitchen/family Room<br>Combo, Split Bedroom,<br>Stone Counters, Eat-in<br>Kitchen, Open Floorplan,<br>Thermostat, Smart<br>Home, Primarybedroom<br>Upstairs |  |  |
| $\checkmark$        | Laundry Features:    | Inside, Laundry Room,<br>Upper Level                                                                                                                        |  |  |
|                     | Lot Features:        | Level, Cleared                                                                                                                                              |  |  |
| $\checkmark$        | New Construction:    | 1                                                                                                                                                           |  |  |
| $\checkmark$        | Parking Features:    | Driveway, Garage Door<br>Opener, Garage Faces<br>Rear, Alley Access                                                                                         |  |  |
| Zoni                | ng:                  | <b>R-3</b>                                                                                                                                                  |  |  |
| Pool                | Private:             | 1                                                                                                                                                           |  |  |
| Wate                | erfront YN:          | 1                                                                                                                                                           |  |  |