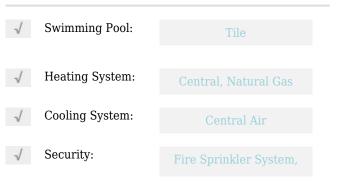

|                     |                      | Smoke Detector(s)                                                                                                                                           |  |  |
|---------------------|----------------------|-------------------------------------------------------------------------------------------------------------------------------------------------------------|--|--|
| $\checkmark$        | Patio:               | Covered, Patio                                                                                                                                              |  |  |
|                     | Roof Deck:           | Shingle                                                                                                                                                     |  |  |
|                     | Appliances:          | Refrigerator,<br>Dishwasher, Dryer,<br>Microwave, Washer,<br>Disposal, Range,<br>Tankless Water Heater                                                      |  |  |
| $\checkmark$        | Architectural Style: | Craftsman                                                                                                                                                   |  |  |
| Gara                | ges:                 | 0                                                                                                                                                           |  |  |
| $\checkmark$        | Exterior Features:   | Irrigation System,<br>Courtyard                                                                                                                             |  |  |
| Fireplaces Total: 0 |                      |                                                                                                                                                             |  |  |
| $\checkmark$        | Flooring:            | Carpet, Tile                                                                                                                                                |  |  |
| Garage Spaces: 2    |                      |                                                                                                                                                             |  |  |
|                     | Interior Features:   | Kitchen/family Room<br>Combo, Split Bedroom,<br>Stone Counters, Eat-in<br>Kitchen, Open Floorplan,<br>Thermostat, Smart<br>Home, Primarybedroom<br>Upstairs |  |  |
| $\checkmark$        | Laundry Features:    | Inside, Laundry Room,<br>Upper Level                                                                                                                        |  |  |
|                     | Lot Features:        | Level, Cleared                                                                                                                                              |  |  |
| $\checkmark$        | New Construction:    | 1                                                                                                                                                           |  |  |
| $\checkmark$        | Parking Features:    | Driveway, Garage Door<br>Opener, Garage Faces<br>Rear, Alley Access                                                                                         |  |  |
| Zoni                | ng:                  | <b>R-3</b>                                                                                                                                                  |  |  |
| Pool                | Private:             | 1                                                                                                                                                           |  |  |
| Wate                | erfront YN:          | 1                                                                                                                                                           |  |  |