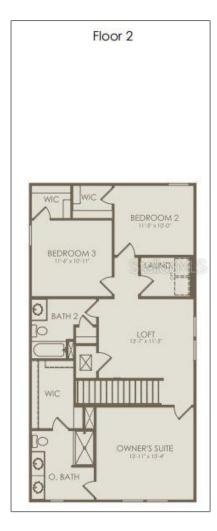

#### Features

| Bathrooms:                                    | 3          |  |
|-----------------------------------------------|------------|--|
| Living Area:                                  | 2,037 Sqft |  |
| Square Footage:                               | 2,818 Sqft |  |
| Year Built:                                   | 2023       |  |
| Lot Size:                                     | 0.09 Acre  |  |
| Status:                                       | Active     |  |
|                                               | 1100110    |  |
| Days On Market:                               | 99         |  |
| Days On Market:<br>√ Minimum Lease<br>Period: |            |  |

|                     |                      | Smoke Detector(s)                                                                                                                                           |  |  |
|---------------------|----------------------|-------------------------------------------------------------------------------------------------------------------------------------------------------------|--|--|
| $\checkmark$        | Patio:               | Covered, Patio                                                                                                                                              |  |  |
|                     | Roof Deck:           | Shingle                                                                                                                                                     |  |  |
|                     | Appliances:          | Refrigerator,<br>Dishwasher, Dryer,<br>Microwave, Washer,<br>Disposal, Range,<br>Tankless Water Heater                                                      |  |  |
| $\checkmark$        | Architectural Style: | Craftsman                                                                                                                                                   |  |  |
| Gara                | ges:                 | 0                                                                                                                                                           |  |  |
| $\checkmark$        | Exterior Features:   | Irrigation System,<br>Courtyard                                                                                                                             |  |  |
| Fireplaces Total: 0 |                      |                                                                                                                                                             |  |  |
| $\checkmark$        | Flooring:            | Carpet, Tile                                                                                                                                                |  |  |
| Garage Spaces: 2    |                      |                                                                                                                                                             |  |  |
|                     | Interior Features:   | Kitchen/family Room<br>Combo, Split Bedroom,<br>Stone Counters, Eat-in<br>Kitchen, Open Floorplan,<br>Thermostat, Smart<br>Home, Primarybedroom<br>Upstairs |  |  |
| $\checkmark$        | Laundry Features:    | Inside, Laundry Room,<br>Upper Level                                                                                                                        |  |  |
|                     | Lot Features:        | Level, Cleared                                                                                                                                              |  |  |
| $\checkmark$        | New Construction:    | 1                                                                                                                                                           |  |  |
| $\checkmark$        | Parking Features:    | Driveway, Garage Door<br>Opener, Garage Faces<br>Rear, Alley Access                                                                                         |  |  |
| Zoni                | ng:                  | <b>R-3</b>                                                                                                                                                  |  |  |
| Pool                | Private:             | 1                                                                                                                                                           |  |  |
| Wate                | erfront YN:          | 1                                                                                                                                                           |  |  |