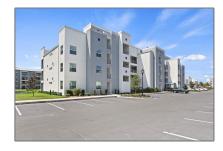

# Condominium For Sale

1,297 Sqft - 3180 PARADOX CIRCLE #106, KISSIMMEE, Florida 34746

### **Basic Details**

| Property Type:             | Residential |
|----------------------------|-------------|
| Listing Type:              | For Sale    |
| Listing ID:                | MFRG5080521 |
| Price:                     | \$410,000   |
| Bedrooms:                  | 2           |
| Bathrooms:                 | 2           |
| Living Area:               | 1,196 Sqft  |
| Square Footage:            | 1,297 Sqft  |
| Year Built:                | 2020        |
| Status:                    | Active      |
| Days On Market:            | 22          |
| √ Minimum Lease<br>Period: | 1-7 Days    |