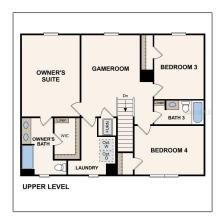

#### **Basic Details**

| Property Type:             | Residential |  |
|----------------------------|-------------|--|
| Listing Type:              | For Sale    |  |
| Listing ID:                | MFRC7490142 |  |
| Price:                     | \$342,990   |  |
| Bedrooms:                  | 4           |  |
| Bathrooms:                 | 3           |  |
| Living Area:               | 1,941 Sqft  |  |
| Square Footage:            | 2,321 Sqft  |  |
| Year Built:                | 2023        |  |
| Lot Size:                  | 0.15 Acre   |  |
| Status:                    | Active      |  |
| Days On Market:            | 43          |  |
| ✓ Minimum Lease<br>Period: | 7 Months    |  |

#### Features

| $\checkmark$        | Heating System:      | Heat Pump, Central,<br>Electric                                            |  |  |
|---------------------|----------------------|----------------------------------------------------------------------------|--|--|
|                     | Cooling System:      | Central Air                                                                |  |  |
| $\checkmark$        | Security:            | Smoke Detector(s)                                                          |  |  |
| $\checkmark$        | Patio:               | Patio, Other                                                               |  |  |
| $\checkmark$        | Roof Deck:           | Shingle                                                                    |  |  |
| $\checkmark$        | Appliances:          | Dishwasher, Microwave,<br>Disposal, Other, Range,<br>Electric Water Heater |  |  |
| $\checkmark$        | Architectural Style: | Traditional                                                                |  |  |
| Garages: 0          |                      |                                                                            |  |  |
| $\checkmark$        | Exterior Features:   | Lighting, Sidewalk,<br>Sliding Doors                                       |  |  |
| Fireplaces Total: 0 |                      |                                                                            |  |  |
| $\checkmark$        | Flooring:            | Carpet, Vinyl                                                              |  |  |
| Garage Spaces: 2    |                      |                                                                            |  |  |
| $\checkmark$        | Interior Features:   | Walk-in Closet(s), Stone<br>Counters, Open<br>Electrolan, Other            |  |  |

|                                | Thermostat,<br>Primarybedroom Upstairs |
|--------------------------------|----------------------------------------|
| √ Laundry Features:            | Inside, Laundry Room                   |
| $\checkmark$ New Construction: | 1                                      |
| ✓ Parking Features:            | Driveway, Garage Door<br>Opener        |
| Pool Private:                  | 1                                      |
| Waterfront YN:                 | 1                                      |