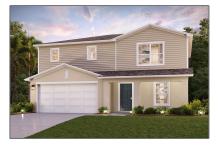

# Single Family Residence For Sale

#### **Basic Details**

| Property Type:             | Residential |  |
|----------------------------|-------------|--|
| Listing Type:              | For Sale    |  |
| Listing ID:                | MFRC7490142 |  |
| Price:                     | \$342,990   |  |
| Bedrooms:                  | 4           |  |
| Bathrooms:                 | 3           |  |
| Living Area:               | 1,941 Sqft  |  |
| Square Footage:            | 2,321 Sqft  |  |
| Year Built:                | 2023        |  |
| Lot Size:                  | 0.15 Acre   |  |
| Status:                    | Active      |  |
| Days On Market:            | 43          |  |
| ✓ Minimum Lease<br>Period: | 7 Months    |  |