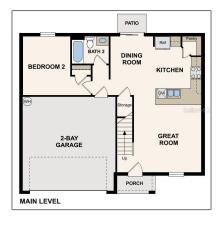

#### **Basic Details**

| Property Type:             | Residential |  |
|----------------------------|-------------|--|
| Listing Type:              | For Sale    |  |
| Listing ID:                | MFRC7490142 |  |
| Price:                     | \$342,990   |  |
| Bedrooms:                  | 4           |  |
| Bathrooms:                 | 3           |  |
| Living Area:               | 1,941 Sqft  |  |
| Square Footage:            | 2,321 Sqft  |  |
| Year Built:                | 2023        |  |
| Lot Size:                  | 0.15 Acre   |  |
| Status:                    | Active      |  |
| Days On Market:            | 43          |  |
| ✓ Minimum Lease<br>Period: | 7 Months    |  |

#### Features

| $\checkmark$        | Heating System:      | Heat Pump, Central,<br>Electric                                            |  |  |
|---------------------|----------------------|----------------------------------------------------------------------------|--|--|
|                     | Cooling System:      | Central Air                                                                |  |  |
| $\checkmark$        | Security:            | Smoke Detector(s)                                                          |  |  |
| $\checkmark$        | Patio:               | Patio, Other                                                               |  |  |
| $\checkmark$        | Roof Deck:           | Shingle                                                                    |  |  |
| $\checkmark$        | Appliances:          | Dishwasher, Microwave,<br>Disposal, Other, Range,<br>Electric Water Heater |  |  |
| $\checkmark$        | Architectural Style: | Traditional                                                                |  |  |
| Garages: 0          |                      |                                                                            |  |  |
| $\checkmark$        | Exterior Features:   | Lighting, Sidewalk,<br>Sliding Doors                                       |  |  |
| Fireplaces Total: 0 |                      |                                                                            |  |  |
| $\checkmark$        | Flooring:            | Carpet, Vinyl                                                              |  |  |
| Garage Spaces: 2    |                      |                                                                            |  |  |
| $\checkmark$        | Interior Features:   | Walk-in Closet(s), Stone<br>Counters, Open<br>Electrolan, Other            |  |  |

|                                | Thermostat,<br>Primarybedroom Upstairs |
|--------------------------------|----------------------------------------|
| √ Laundry Features:            | Inside, Laundry Room                   |
| $\checkmark$ New Construction: | 1                                      |
| ✓ Parking Features:            | Driveway, Garage Door<br>Opener        |
| Pool Private:                  | 1                                      |
| Waterfront YN:                 | 1                                      |