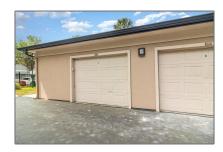

## Features

| √ Swimming Pool:     | In Ground                                                          |
|----------------------|--------------------------------------------------------------------|
| √ Heating System:    | Central                                                            |
| ✓ Cooling System:    | Central Air                                                        |
| √ Patio:             | Patio                                                              |
| √ Roof Deck:         | Shingle                                                            |
| √ Appliances:        | Refrigerator,<br>Dishwasher, Dryer,<br>Microwave, Washer,<br>Range |
| Garages:             | 0                                                                  |
| √ Exterior Features: | Balcony                                                            |
| Fireplaces Total:    | 0                                                                  |
| √ Flooring:          | Carpet, Tile                                                       |
| Garage Spaces:       | 1                                                                  |
| √ Interior Features: | Ceiling Fans(s), Split<br>Bedroom                                  |
| √ Laundry Features   | Inside                                                             |
| Zoning:              | RESIDENTIA                                                         |
| Pool Private:        | 1                                                                  |
| Waterfront YN:       | 1                                                                  |