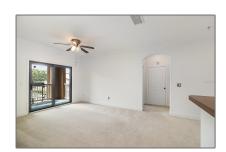

## Features

| √ Swimming Pool:     | In Ground                                                          |
|----------------------|--------------------------------------------------------------------|
| √ Heating System:    | Central                                                            |
| ✓ Cooling System:    | Central Air                                                        |
| √ Patio:             | Patio                                                              |
| √ Roof Deck:         | Shingle                                                            |
| √ Appliances:        | Refrigerator,<br>Dishwasher, Dryer,<br>Microwave, Washer,<br>Range |
| Garages:             | 0                                                                  |
| √ Exterior Features: | Balcony                                                            |
| Fireplaces Total:    | 0                                                                  |
| √ Flooring:          | Carpet, Tile                                                       |
| Garage Spaces:       | 1                                                                  |
| √ Interior Features: | Ceiling Fans(s), Split<br>Bedroom                                  |
| √ Laundry Features   | Inside                                                             |
| Zoning:              | RESIDENTIA                                                         |
| Pool Private:        | 1                                                                  |
| Waterfront YN:       | 1                                                                  |