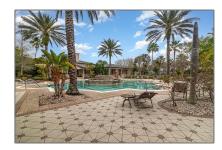

## Features

| √ Swimming Pool:     | In Ground                                                          |
|----------------------|--------------------------------------------------------------------|
| √ Heating System:    | Central                                                            |
| ✓ Cooling System:    | Central Air                                                        |
| √ Patio:             | Patio                                                              |
| √ Roof Deck:         | Shingle                                                            |
| √ Appliances:        | Refrigerator,<br>Dishwasher, Dryer,<br>Microwave, Washer,<br>Range |
| Garages:             | 0                                                                  |
| √ Exterior Features: | Balcony                                                            |
| Fireplaces Total:    | 0                                                                  |
| √ Flooring:          | Carpet, Tile                                                       |
| Garage Spaces:       | 1                                                                  |
| √ Interior Features: | Ceiling Fans(s), Split<br>Bedroom                                  |
| √ Laundry Features   | Inside                                                             |
| Zoning:              | RESIDENTIA                                                         |
| Pool Private:        | 1                                                                  |
| Waterfront YN:       | 1                                                                  |