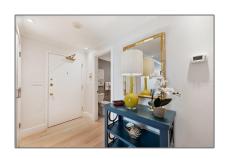

# Condominium For Sale

1,146 Sqft - 1 BEACH DRIVE #1407, ST PETERSBURG, Florida 33701

#### **Basic Details**

| Property Type:             | Residential      |  |
|----------------------------|------------------|--|
| Listing Type:              | For Sale         |  |
| Listing ID:                | MFRU8231901      |  |
| Price:                     | \$650,000        |  |
| Bedrooms:                  | 1                |  |
| Bathrooms:                 | 1                |  |
| Half Bathrooms:            | 1                |  |
| Living Area:               | 1,146 Sqft       |  |
| Square Footage:            | 1,146 Sqft       |  |
| Year Built:                | 1975             |  |
| Lot Size:                  | <b>0.59</b> Acre |  |
| Status:                    | Active           |  |
| Days On Market:            | 76               |  |
| √ Minimum Lease<br>Period: | 1-2 Years        |  |

#### Features

| $\sqrt{}$           | Heating System:                                              | Central, Electric                                                   |  |  |
|---------------------|--------------------------------------------------------------|---------------------------------------------------------------------|--|--|
| $\sqrt{}$           | Cooling System:                                              | Central Air                                                         |  |  |
| $\sqrt{}$           | View:                                                        | Water, City                                                         |  |  |
| $\sqrt{}$           | Roof Deck:                                                   | Membrane, Built-up                                                  |  |  |
| $\sqrt{}$           | Appliances:                                                  | Refrigerator, Dishwasher, Dryer, Microwave, Washer, Disposal, Range |  |  |
| Garages: 0          |                                                              |                                                                     |  |  |
| $\sqrt{}$           | Exterior Features:                                           | Balcony, Storage                                                    |  |  |
| Fireplaces Total: 0 |                                                              |                                                                     |  |  |
| Firep               | laces Total:                                                 | 0                                                                   |  |  |
| Firep<br>√          | places Total: Flooring:                                      | <b>O</b><br>Wood, Tile                                              |  |  |
| √                   |                                                              |                                                                     |  |  |
| √                   | Flooring:                                                    | Wood, Tile                                                          |  |  |
| √                   | Flooring:<br>ge Spaces:                                      | Wood, Tile  1 Ceiling Fans(s), Stone                                |  |  |
| √<br>Gara           | Flooring: ge Spaces: Interior Features:                      | Wood, Tile  1 Ceiling Fans(s), Stone Counters                       |  |  |
| √ Gara              | Flooring:  ge Spaces:  Interior Features:  Laundry Features: | Wood, Tile  1 Ceiling Fans(s), Stone Counters Inside, Laundry Room  |  |  |