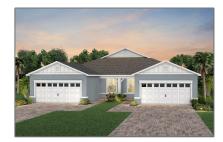

# Villa For Sale

1,579 Sqft - 2384 DAISY TREE ROAD, SAINT CLOUD, Florida 34771









### **Basic Details**

| Property Type:  | Residential |  |
|-----------------|-------------|--|
| Listing Type:   | For Sale    |  |
| Listing ID:     | MFRO6180409 |  |
| Price:          | \$453,106   |  |
| Bedrooms:       | 3           |  |
| Bathrooms:      | 2           |  |
| Living Area:    | 1,579 Sqft  |  |
| Square Footage: | 1,579 Sqft  |  |
| Year Built:     | 2024        |  |
|                 |             |  |

#### Features

| √ Swimming Pool:  | Gunite, In Ground,<br>Infinity, Lighting, Outside<br>Bath Access, Tile, Deck,<br>Lap |
|-------------------|--------------------------------------------------------------------------------------|
| √ Heating System: | Heat Pump, Central                                                                   |
| √ Cooling System: |