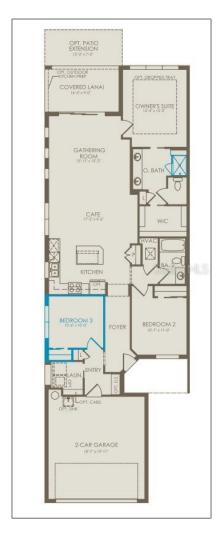

### **Basic Details**

| Property Type:  | Residential |  |
|-----------------|-------------|--|
| Listing Type:   | For Sale    |  |
| Listing ID:     | MFRO6180409 |  |
| Price:          | \$453,106   |  |
| Bedrooms:       | 3           |  |
| Bathrooms:      | 2           |  |
| Living Area:    | 1,579 Sqft  |  |
| Square Footage: | 1,579 Sqft  |  |
| Year Built:     | 2024        |  |
|                 |             |  |

| Lot Size:                                       | 0.09 Acre           | √ Roof Deck:           | Shingle                                                                                                                                                                                                                                    |
|-------------------------------------------------|---------------------|------------------------|--------------------------------------------------------------------------------------------------------------------------------------------------------------------------------------------------------------------------------------------|
| Status:  Days On Market:  Minimum Lease Period: | Active 62 1-2 Years | √ Appliances:          | Refrigerator, Dishwasher, Dryer, Microwave, Washer, Disposal, Cooktop, Built- in Oven, Gas Water Heater, Tankless Water Heater                                                                                                             |
| Lot Size<br>Dimensions:                         | 33x120              | √ Architectural Style: | Coastal                                                                                                                                                                                                                                    |
|                                                 |                     | Garages:               | 0                                                                                                                                                                                                                                          |
|                                                 |                     | √ Exterior Features:   | Sidewalk, Sliding Doors,<br>Irrigation System, Rain<br>Gutters, Sprinkler<br>Metered                                                                                                                                                       |
|                                                 |                     | Fireplaces Total:      | 0                                                                                                                                                                                                                                          |
|                                                 |                     | √ Flooring:            | Tile                                                                                                                                                                                                                                       |
|                                                 |                     | Garage Spaces:         | 2                                                                                                                                                                                                                                          |
|                                                 |                     | √ Interior Features:   | Walk-in Closet(s), Living Room/dining Room Combo, Kitchen/family Room Combo, Split Bedroom, Stone Counters, Eat-in Kitchen Open Floorplan, Window Treatments, Thermostat In Wall Pest System, Pes Guard System, Primary Bedroom Main Floor |
|                                                 |                     | √ Laundry Features:    | Inside, Laundry Room                                                                                                                                                                                                                       |
|                                                 |                     | √ Lot Features:        | Level, Paved, Sidewalk,<br>Cleared                                                                                                                                                                                                         |
|                                                 |                     | √ New Construction:    | 1                                                                                                                                                                                                                                          |
|                                                 |                     | √ Parking Features:    | Driveway, Garage Door<br>Opener                                                                                                                                                                                                            |
|                                                 |                     | √ Spa Features:        | In Ground                                                                                                                                                                                                                                  |
|                                                 |                     | √ Spa:                 | 1                                                                                                                                                                                                                                          |
|                                                 |                     | Zoning:                | RES                                                                                                                                                                                                                                        |