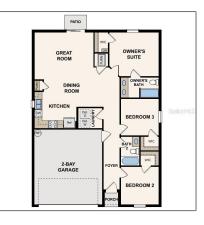

#### **Basic Details**

| Property Type:  | Residential |  |
|-----------------|-------------|--|
| Listing Type:   | For Sale    |  |
| Listing ID:     | MFRC7479601 |  |
| Price:          | \$254,990   |  |
| Bedrooms:       | 3           |  |
| Bathrooms:      | 2           |  |
| Living Area:    | 1,263 Sqft  |  |
| Square Footage: | 1,263 Sqft  |  |
| Year Built:     | 2023        |  |
| Lot Size:       | 0.08 Acre   |  |
| Status:         | Active      |  |
| Days On Market: | 78          |  |

#### Features

| $\checkmark$        | Heating System:    | Heat Pump, Central,<br>Electric                                                              |  |  |
|---------------------|--------------------|----------------------------------------------------------------------------------------------|--|--|
|                     | Cooling System:    | Central Air                                                                                  |  |  |
| $\checkmark$        | Security:          | Smoke Detector(s)                                                                            |  |  |
| $\checkmark$        | Patio:             | Patio, Other                                                                                 |  |  |
|                     | Roof Deck:         | Shingle                                                                                      |  |  |
|                     | Appliances:        | Dishwasher, Microwave,<br>Range, Electric Water<br>Heater                                    |  |  |
| Garages: 0          |                    |                                                                                              |  |  |
|                     | Exterior Features: | Other                                                                                        |  |  |
| Fireplaces Total: 0 |                    |                                                                                              |  |  |
|                     | Flooring:          | Carpet, Vinyl                                                                                |  |  |
| Garage Spaces: 2    |                    |                                                                                              |  |  |
| $\checkmark$        | Interior Features: | Walk-in Closet(s), Stone<br>Counters, Open<br>Floorplan, Thermostat,<br>Primary Bedroom Main |  |  |