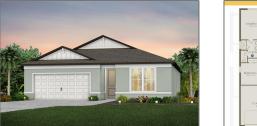

# Single Family Residence For Sale

2,258 Sqft - 2918 61ST DRIVE, ELLENTON, Florida 34222

#### **Basic Details**

| Property Type:             | Residential |  |
|----------------------------|-------------|--|
| Listing Type:              | For Sale    |  |
| Listing ID:                | MFRT3504677 |  |
| Price:                     | \$438,660   |  |
| Bedrooms:                  | 4           |  |
| Bathrooms:                 | 2           |  |
| Living Area:               | 1,850 Sqft  |  |
| Square Footage:            | 2,258 Sqft  |  |
| Year Built:                | 2024        |  |
| Lot Size:                  | 0.14 Acre   |  |
| Status:                    | Active      |  |
| Days On Market:            | 84          |  |
| ✓ Minimum Lease<br>Period: | 1-2 Years   |  |