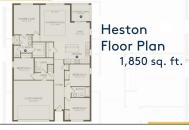

#### **Basic Details**

| Property Type:             | Residential |  |
|----------------------------|-------------|--|
| Listing Type:              | For Sale    |  |
| Listing ID:                | MFRT3504677 |  |
| Price:                     | \$438,660   |  |
| Bedrooms:                  | 4           |  |
| Bathrooms:                 | 2           |  |
| Living Area:               | 1,850 Sqft  |  |
| Square Footage:            | 2,258 Sqft  |  |
| Year Built:                | 2024        |  |
| Lot Size:                  | 0.14 Acre   |  |
| Status:                    | Active      |  |
| Days On Market:            | 84          |  |
| ✓ Minimum Lease<br>Period: | 1-2 Years   |  |