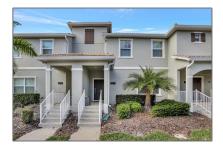

# Townhouse For Sale

2,178 Sqft - 4815 LULLABY LANE, KISSIMMEE, Florida 34746

### **Basic Details**

| Property Type:             | Residential      |  |
|----------------------------|------------------|--|
| Listing Type:              | For Sale         |  |
| Listing ID:                | MFRO6177025      |  |
| Price:                     | \$565,000        |  |
| Bedrooms:                  | 4                |  |
| Bathrooms:                 | 3                |  |
| Living Area:               | 1,914 Sqft       |  |
| Square Footage:            | 2,178 Sqft       |  |
| Year Built:                | 2018             |  |
| Lot Size:                  | <b>0.05</b> Acre |  |
| Status:                    | Active           |  |
| Days On Market:            | 34               |  |
| √ Minimum Lease<br>Period: | 1-7 Days         |  |