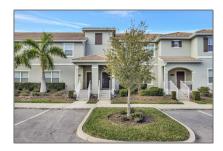

# Townhouse For Sale

2,178 Sqft - 4815 LULLABY LANE, KISSIMMEE, Florida 34746

### **Basic Details**

| Property Type:             | Residential      |  |
|----------------------------|------------------|--|
| Listing Type:              | For Sale         |  |
| Listing ID:                | MFRO6177025      |  |
| Price:                     | \$565,000        |  |
| Bedrooms:                  | 4                |  |
| Bathrooms:                 | 3                |  |
| Living Area:               | 1,914 Sqft       |  |
| Square Footage:            | 2,178 Sqft       |  |
| Year Built:                | 2018             |  |
| Lot Size:                  | <b>0.05</b> Acre |  |
| Status:                    | Active           |  |
| Days On Market:            | 34               |  |
| √ Minimum Lease<br>Period: | 1-7 Days         |  |