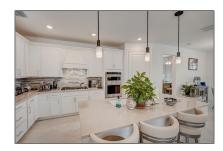

### **Features**

| Feat      | tures                       |                                                                                                         |  |  |  |
|-----------|-----------------------------|---------------------------------------------------------------------------------------------------------|--|--|--|
| $\sqrt{}$ | Swimming Pool: In Ground    |                                                                                                         |  |  |  |
| $\sqrt{}$ | Heating System:             | Central                                                                                                 |  |  |  |
| $\sqrt{}$ | Cooling System: Central Air |                                                                                                         |  |  |  |
| $\sqrt{}$ | Roof Deck: Tile, Concrete   |                                                                                                         |  |  |  |
| $\sqrt{}$ | Appliances:                 | Refrigerator, Dishwasher, Dryer, Microwave, Washer, Disposal, Cooktop, Range, Range Hood, Built-in Oven |  |  |  |
| Gara      | ges:                        | 0                                                                                                       |  |  |  |
| $\sqrt{}$ | Exterior Features:          | Sidewalk, Sliding Doors,<br>Hurricane Shutters,<br>Irrigation System, Rain<br>Gutters                   |  |  |  |
| Firep     | olaces Total:               | 0                                                                                                       |  |  |  |
| $\sqrt{}$ | Flooring:                   | Carpet, Ceramic Tile                                                                                    |  |  |  |
| Gara      | ge Spaces:                  | 2                                                                                                       |  |  |  |
| $\sqrt{}$ | Interior Features:          | Walk-in Closet(s), Living Room/dining Room                                                              |  |  |  |

Kitchen/family Room

| Zoning:       | SAPD |
|---------------|------|
| Pool Private: | 1    |

1

√ Laundry Features:

Waterfront YN: