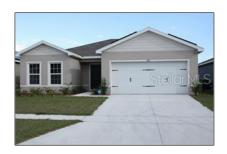

# Single Family Residence For Sale

1,452 Sqft - 1481 HAINES DRIVE, WINTER HAVEN, Florida 33881

### **Basic Details**

| Property Type:             | Residential      |  |
|----------------------------|------------------|--|
| Listing Type:              | For Sale         |  |
| Listing ID:                | MFRS5097733      |  |
| Price:                     | \$290,000        |  |
| Bedrooms:                  | 3                |  |
| Bathrooms:                 | 2                |  |
| Living Area:               | 1,312 Sqft       |  |
| Square Footage:            | 1,452 Sqft       |  |
| Year Built:                | 2021             |  |
| Lot Size:                  | <b>0.12 Acre</b> |  |
| Status:                    | Active           |  |
| Days On Market:            | 107              |  |
| √ Minimum Lease<br>Period: | 1-2 Years        |  |