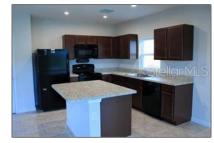

### Features

| Central                     |
|-----------------------------|
| Central Air                 |
| Shingle                     |
| Refrigerator, Dishwasher    |
| 0                           |
|                             |
| Sliding Doors               |
| Sliding Doors  0            |
|                             |
| 0                           |
| <b>O</b> Carpet, Tile       |
| Carpet, Tile                |
| Carpet, Tile  2  Thermostat |
|                             |