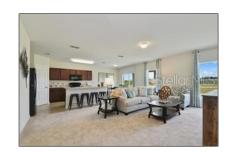

### Features

| Central                     |
|-----------------------------|
| Central Air                 |
| Shingle                     |
| Refrigerator, Dishwasher    |
| 0                           |
|                             |
| Sliding Doors               |
| Sliding Doors  0            |
|                             |
| 0                           |
| <b>O</b> Carpet, Tile       |
| Carpet, Tile                |
| Carpet, Tile  2  Thermostat |
|                             |