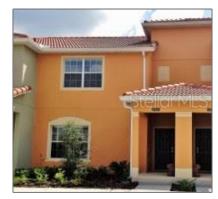

## Townhouse For Sale

1,902 Sqft - 8952 CALIFORNIA PALM ROAD, KISSIMMEE, Florida 34747

## **Basic Details**

| Property Type:             | Residential      |
|----------------------------|------------------|
| Listing Type:              | For Sale         |
| Listing ID:                | MFRO6143894      |
| Price:                     | \$444,900        |
| Bedrooms:                  | 4                |
| Bathrooms:                 | 3                |
| Living Area:               | 1,902 Sqft       |
| Square Footage:            | 1,902 Sqft       |
| Year Built:                | 2013             |
| Lot Size:                  | <b>0.05</b> Acre |
| Status:                    | Active           |
| Days On Market:            | 126              |
| ✓ Minimum Lease<br>Period: | 1-7 Days         |