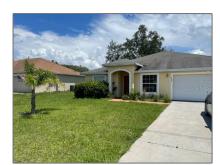

# Single Family Residence For Sale

1,746 Sqft - 408 DANUBE WAY, POINCIANA, Florida 34759

#### **Basic Details**

| Property Type:             | Residential      |
|----------------------------|------------------|
| Listing Type:              | For Sale         |
| Listing ID:                | MFRO6104090      |
| Price:                     | \$309,900        |
| Bedrooms:                  | 3                |
| Bathrooms:                 | 2                |
| Living Area:               | 1,746 Sqft       |
| Square Footage:            | 1,746 Sqft       |
| Year Built:                | 2005             |
| Lot Size:                  | <b>0.18 Acre</b> |
| Status:                    | Active           |
| Days On Market:            | 261              |
| √ Minimum Lease<br>Period: | No Minimum       |
| Lot Size<br>Dimensions:    | 76x102           |