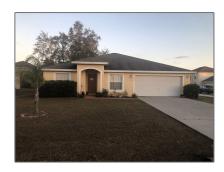

# Single Family Residence For Sale

1,746 Sqft - 408 DANUBE WAY, POINCIANA, Florida 34759

#### **Basic Details**

| Property Type:             | Residential      |
|----------------------------|------------------|
| Listing Type:              | For Sale         |
| Listing ID:                | MFRO6104090      |
| Price:                     | \$309,900        |
| Bedrooms:                  | 3                |
| Bathrooms:                 | 2                |
| Living Area:               | 1,746 Sqft       |
| Square Footage:            | 1,746 Sqft       |
| Year Built:                | 2005             |
| Lot Size:                  | <b>0.18 Acre</b> |
| Status:                    | Active           |
| Days On Market:            | 261              |
| √ Minimum Lease<br>Period: | No Minimum       |
| Lot Size<br>Dimensions:    | 76x102           |